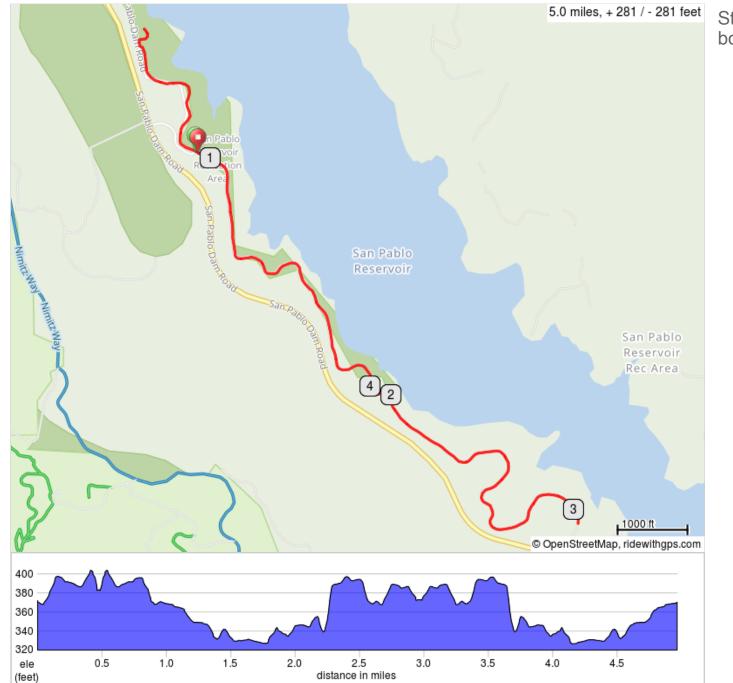

## 5 Mile run/walk, El Sobrante entrance

Starts at stop sign and pay booth at San Pablo Reservoir

## 5 Mile run/walk, El Sobrante entrance

| Num | Dist | Prev | Туре     | Note                                                                                        | Next |
|-----|------|------|----------|---------------------------------------------------------------------------------------------|------|
| 1.  | 0.0  | 0.0  |          | Start of route                                                                              | 0.2  |
| 2.  | 0.2  | 0.2  | <b>→</b> | Slight R<br>to stay<br>on Old<br>San<br>Pablo<br>Dam<br>Rd                                  | 0.3  |
| 3.  | 0.4  | 0.3  | <b>→</b> | Old San<br>Pablo<br>Dam<br>Rd<br>turns R<br>and<br>become<br>s San<br>Pablo<br>Dam<br>Trail | 0.1  |

## 0.4 miles. +43/-10 feet

| Num | Dist | Prev | Туре | Note                                                                                           | Next |
|-----|------|------|------|------------------------------------------------------------------------------------------------|------|
| 4.  | 0.5  | 0.1  | +    | San<br>Pablo<br>Dam<br>Trail<br>turns L<br>and<br>become<br>s Old<br>San<br>Pablo<br>Dam<br>Rd | 4.4  |
| 5.  | 5.0  | 4.4  | P    | End of route                                                                                   | 0.0  |