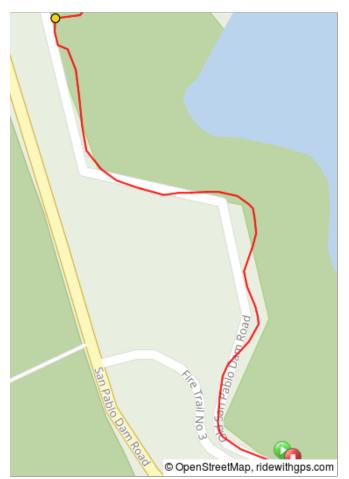

## 5 Mile run/walk, El Sobrante entrance

| Num | Dist | Prev | Туре     | Note                                                                                        | Next |
|-----|------|------|----------|---------------------------------------------------------------------------------------------|------|
| 1.  | 0.0  | 0.0  |          | Start of route                                                                              | 0.2  |
| 2.  | 0.2  | 0.2  | <b>→</b> | Slight R<br>to stay<br>on Old<br>San<br>Pablo<br>Dam<br>Rd                                  | 0.3  |
| 3.  | 0.4  | 0.3  | <b>→</b> | Old San<br>Pablo<br>Dam<br>Rd<br>turns R<br>and<br>become<br>s San<br>Pablo<br>Dam<br>Trail | 0.1  |

## 0.4 miles. +43/-10 feet

| Num | Dist | Prev | Туре | Note                                                                                           | Next |
|-----|------|------|------|------------------------------------------------------------------------------------------------|------|
| 4.  | 0.5  | 0.1  | +    | San<br>Pablo<br>Dam<br>Trail<br>turns L<br>and<br>become<br>s Old<br>San<br>Pablo<br>Dam<br>Rd | 4.4  |
| 5.  | 5.0  | 4.4  | P    | End of route                                                                                   | 0.0  |