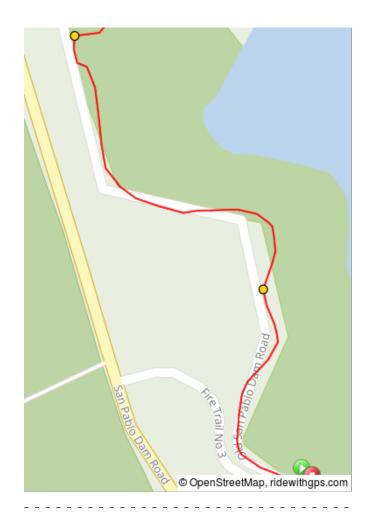

## 5 Mile run/walk, El Sobrante entrance

| Num | Dist | Prev | Туре     | Note                                                                                        | Next |
|-----|------|------|----------|---------------------------------------------------------------------------------------------|------|
| 1.  | 0.0  | 0.0  |          | Start of route                                                                              | 0.2  |
| 2.  | 0.2  | 0.2  | <b>→</b> | Slight R<br>to stay<br>on Old<br>San<br>Pablo<br>Dam<br>Rd                                  | 0.3  |
| 3.  | 0.4  | 0.3  | <b>→</b> | Old San<br>Pablo<br>Dam<br>Rd<br>turns R<br>and<br>become<br>s San<br>Pablo<br>Dam<br>Trail | 0.1  |

## 0.4 miles. +43/-10 feet

| Num | Dist | Prev | Туре | Note                                                                                           | Next |
|-----|------|------|------|------------------------------------------------------------------------------------------------|------|
| 4.  | 0.5  | 0.1  | +    | San<br>Pablo<br>Dam<br>Trail<br>turns L<br>and<br>become<br>s Old<br>San<br>Pablo<br>Dam<br>Rd | 4.4  |
| 5.  | 5.0  | 4.4  | P    | End of route                                                                                   | 0.0  |